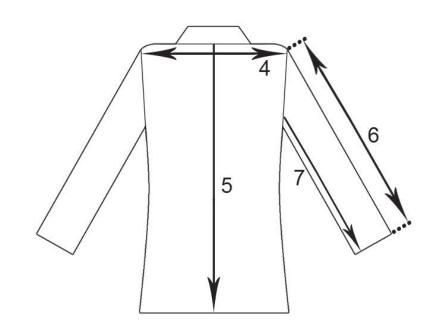

## Organization:

| 9.90 |                                                                                 |    |
|------|---------------------------------------------------------------------------------|----|
| 1.   | Chest<br>(MEASURED ON THE BODY)                                                 | cm |
| 2.   | Waist Width<br>(MEASURED ON THE BODY)                                           | cm |
| 3.   | Hip width<br>(MEASURED ON THE BODY)                                             | cm |
| 4.   | <b>Shoulder Width From</b><br><b>Sleeve To Sleeve</b><br>(MEASURED ON A JACKET) | cm |
| 5.   | <b>Jacket Length Without Collar</b><br>(MEASURED ON A JACKET)                   | cm |
| 6.   | <b>Sleeve Length Outside</b><br>(MEASURED ON A JACKET)                          | cm |
| 7.   | <b>Sleeve Length Inside</b><br>(MEASURED ON A JACKET)                           | cm |
| 8.   | Collar Wide<br>(Measured on the body)                                           | cm |
| 9.   | Arm Size<br>(Measured on the body)                                              | cm |
| 10.  | Collar Height<br>(MEASURED ON A JACKET)                                         | cm |
| 11.  | Height                                                                          | cm |