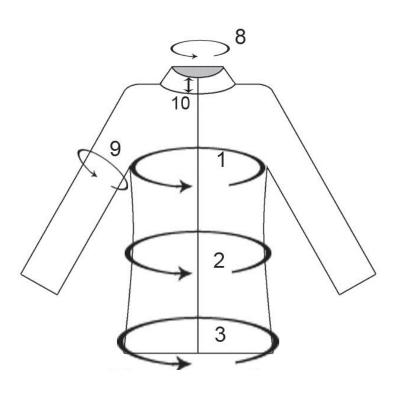

## Organization:

| 9.90 |                                                                                 |    |
|------|---------------------------------------------------------------------------------|----|
| 1.   | Chest<br>(MEASURED ON THE BODY)                                                 | cm |
| 2.   | Waist Width<br>(MEASURED ON THE BODY)                                           | cm |
| 3.   | Hip width<br>(MEASURED ON THE BODY)                                             | cm |
| 4.   | <b>Shoulder Width From</b><br><b>Sleeve To Sleeve</b><br>(MEASURED ON A JACKET) | cm |
| 5.   | <b>Jacket Length Without Collar</b><br>(MEASURED ON A JACKET)                   | cm |
| 6.   | <b>Sleeve Length Outside</b><br>(MEASURED ON A JACKET)                          | cm |
| 7.   | <b>Sleeve Length Inside</b><br>(MEASURED ON A JACKET)                           | cm |
| 8.   | Collar Wide<br>(Measured on the body)                                           | cm |
| 9.   | Arm Size<br>(Measured on the body)                                              | cm |
| 10.  | Collar Height<br>(MEASURED ON A JACKET)                                         | cm |
| 11.  | Height                                                                          | cm |